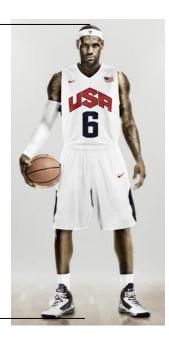

## LeBron James is 203 cm tall in real life (6 foot 8 inches).

| 1. | Measure his height in the given picture using a ruler | cm |
|----|-------------------------------------------------------|----|
|    |                                                       |    |
| 2. | What is the scale for the picture?                    |    |
|    | Scale = Diagram Size: Actual Size =                   | _  |